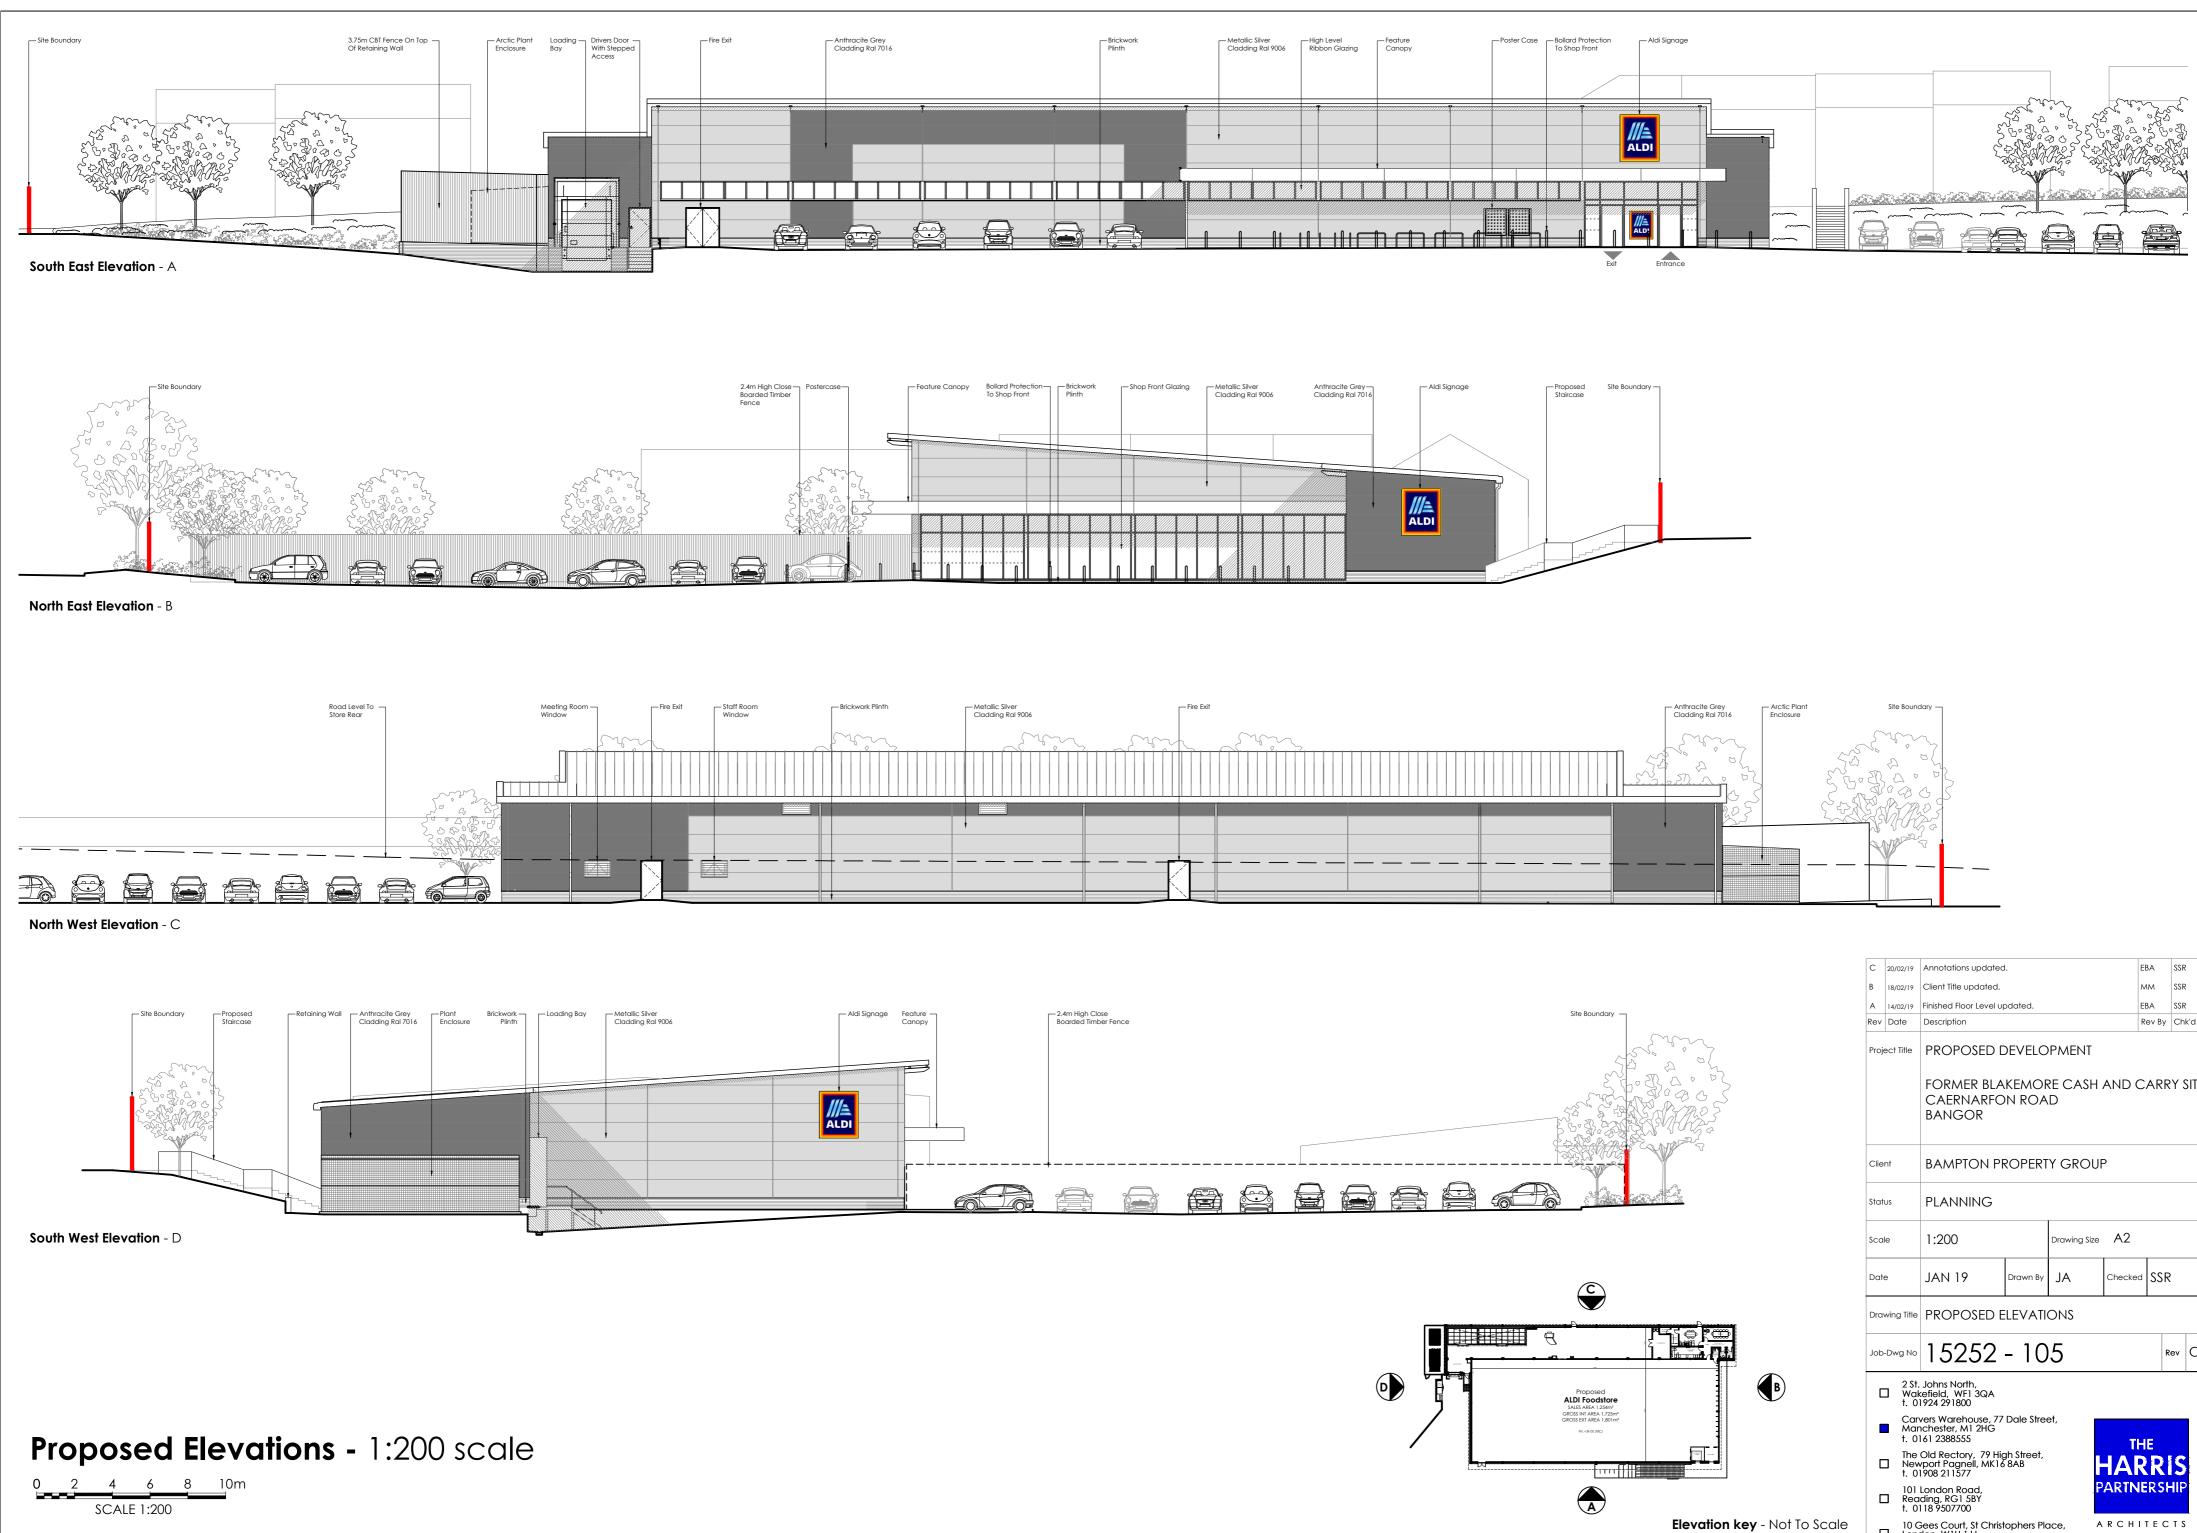

| С                                                                                                                                                                                                                                                                                                                                       | 20/02/19 | Annotations updated                                                                                                  | l.       |                 | E       | BA  | SSR      |
|-----------------------------------------------------------------------------------------------------------------------------------------------------------------------------------------------------------------------------------------------------------------------------------------------------------------------------------------|----------|----------------------------------------------------------------------------------------------------------------------|----------|-----------------|---------|-----|----------|
| В                                                                                                                                                                                                                                                                                                                                       | 18/02/19 | Client Title updated.                                                                                                |          |                 |         | лм  | SSR      |
| А                                                                                                                                                                                                                                                                                                                                       | 14/02/19 | Finished Floor Level updated. EBA                                                                                    |          |                 |         |     | SSR      |
| Rev                                                                                                                                                                                                                                                                                                                                     | Date     | Description Rev I                                                                                                    |          |                 |         |     | Chk'd By |
| Project Title                                                                                                                                                                                                                                                                                                                           |          | PROPOSED DEVELOPMENT<br>FORMER BLAKEMORE CASH AND CARRY SITE<br>CAERNARFON ROAD<br>BANGOR                            |          |                 |         |     |          |
| Client                                                                                                                                                                                                                                                                                                                                  |          | BAMPTON PROPERTY GROUP                                                                                               |          |                 |         |     |          |
| Status                                                                                                                                                                                                                                                                                                                                  |          | PLANNING                                                                                                             |          |                 |         |     |          |
| Scale                                                                                                                                                                                                                                                                                                                                   |          | 1:200                                                                                                                |          | Drawing Size A2 |         |     |          |
| Date                                                                                                                                                                                                                                                                                                                                    |          | JAN 19                                                                                                               | Drawn By | JA              | Checked | SSR |          |
| Drawing Title                                                                                                                                                                                                                                                                                                                           |          | PROPOSED ELEVATIONS                                                                                                  |          |                 |         |     |          |
| Job-Dwg No                                                                                                                                                                                                                                                                                                                              |          | 15252 - 105                                                                                                          |          |                 |         |     | ev C     |
| <ul> <li>2 St. Johns North,<br/>Wakefield, WFI 3QA<br/>t. 01924 291800</li> <li>Carvers Warehouse, 77 Dale Street,<br/>Manchester, M1 2HG<br/>t. 0161 2388555</li> <li>The Old Rectory, 79 High Street,<br/>Newport Pagnell, MK16 8AB<br/>t. 01908 211577</li> <li>101 London Road,<br/>Reading, RG1 5BY<br/>t. 0118 9507700</li> </ul> |          |                                                                                                                      |          |                 |         |     |          |
|                                                                                                                                                                                                                                                                                                                                         | Lon      | iees Court, St Christophers Place,<br>don, W1U 1JJ<br>07 4091215<br>A R C H I T E C T S<br>www.harrispartnership.com |          |                 |         |     |          |